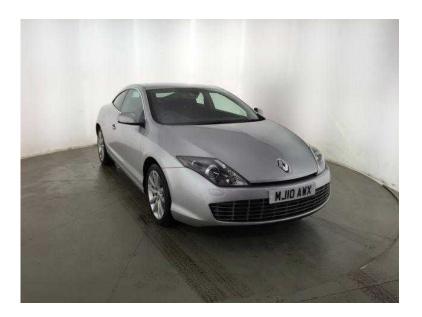

## Renault Laguna 2010 (5,695 GBP)

West Midlands, Warwickshire https://www.freeadsz.co.uk/x-195811-z

Metallic Silver, INSPECTED BY AA & 3 MONTH AA WARRANTY, Next MOT due 07/06/2016, Good bodywork, Interior Good Condition, 4 seats, Service History, Well Maintained, Original Owners Manuals, Economical, 47 MPG, Great Performance, 150 BHP, 12 Months Road Tax Only 180 Pounds, Great Specification, 18" Alloy Wheels, Headlight Washers, Rear Parking Sensors, Push Button Engine Start/Stop, Key Card Entry And Ignition, Air Conditioning, Digital Dual Zone Climate Control, Cruise Control, Auto Lights, Auto Wipers, Auto Tinting Rear View Mirror, Digital Display, Renault Satellite Navigation System, Renault CD Stereo System, Auxiliary Input, Electric Front Windows, Electric Door Mirrors, Electric Park Brake, Renault Alarm/Immobiliser, Isofix Anchor Points, 6 Speed Gearbox. Good Condition, Competitive Finance Options Available See Representative Examples On Our Website, Bargain, No Offers. £5,695 p/x considered Air Conditioning, Cruise Control, Electric Front