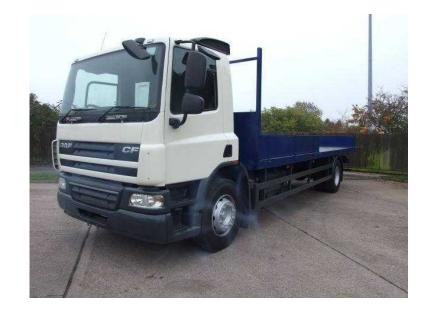

## **DAF CF**

Location **West Midlands, Worcestershire** https://www.freeadsz.co.uk/x-195858-z

DAF CF65.220 SCAFFOLD TRUCK, 25 FOOT BED, 18000GVW, AIR CONDITIONING, ELECTRIC WINDOWS, CD PLAYER, CRUISE CONTROL, SUN ROOF. CALL Air Conditioning, Cruise Control, Electric Windows, CD