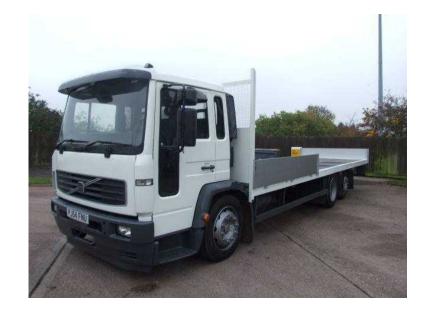

## **Volvo FL6**

Location **West Midlands, Worcestershire** https://www.freeadsz.co.uk/x-195859-z

VOLVO SCAFFOLD TRUCK, 23000 GVW, 26.8 FOOT BED, 3 SEATS, CRUISE CONTROL, ELECTRIC WINDOWS, AIR SEAT, CD PLAYER. CALL Cruise Control, Electric Windows, CD