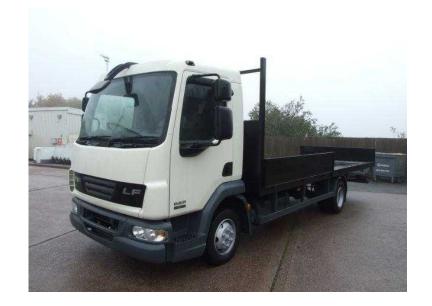

## **DAF 45**

Location **West Midlands, Worcestershire** https://www.freeadsz.co.uk/x-195862-z

DAF 45.160 SCAFFOLD TRUCK, 21.4 FOOT BED, EURO 4, 7500 GVW, CRUISE CONTROL, ELECTRIC WINDOWS, CD PLAYER, MOT 04/16. CALL Cruise Control, Electric Windows, CD