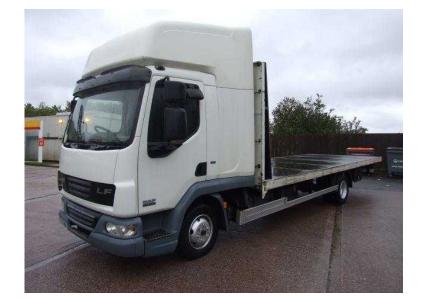

## **DAF 45**

Location West Midlands, Worcestershire https://www.freeadsz.co.uk/x-195864-z

DAF 45.160, 22.3 FOOT FLATBED, EURO 5, 7500 GVW, HIGH ROOF SLEEPER, 2 SEATS, ELECTRIC WINDOWS, CD PLAYER, HEATED MIRRORS, NIGHT HEATER. CALL Electric Windows, CD