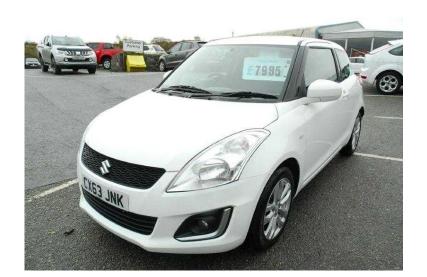

## Suzuki Swift 2013 (7,995 GBP)

Location Wales, Gwynedd https://www.freeadsz.co.uk/x-195901-z

Central Locking, Remote Central Locking, Power Steering, Climate Control, Electric Windows, Trip Computer, CD Player, Rear Wash/wipe, Rear Spoiler, Height Adjustable Seat, Rain-Sensing Wipers, Rear Headrests, Multiple Airbags, Retractable Headrests, Radio, Folding Rear Seats, Head Restraints, Locking Wheel Nuts, Colour Coded Body, Cloth Upholstery, iPod Connectivity,