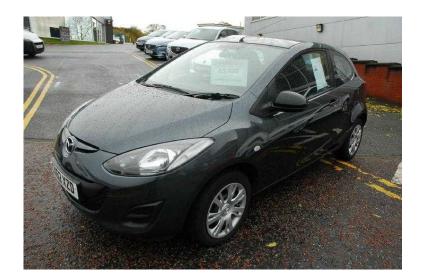

## Mazda Mazda2 2012 (5,995 GBP)

Location Wales, Gwynedd https://www.freeadsz.co.uk/x-195914-z

ABS, Air Bag, Twin Air Bags, Side Air Bags, Immobiliser, Alarm, Traction Control, Central Locking, Power Steering, Air Conditioning, Quick-Clear Screen, Electric Windows, Trip Computer, CD Player, Electric Mirrors, Stability Control, Height Adjustable Seat, Adjustable Steering Column, Curtain Airbags, Multifunction Steering Wheel, Multiple Airbags, Radio, Anti-Theft System, Child Locks, Metallic Paintwork, Colour Coded Body, Cloth Upholstery,