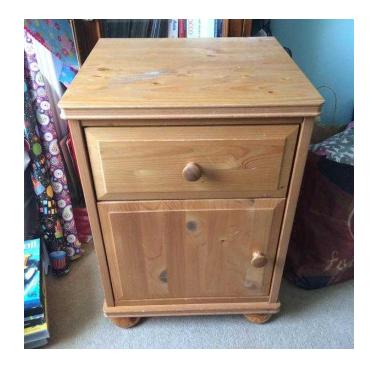

## **Bedside table (15 GBP)**

Location **South East, East Sussex** https://www.freeadsz.co.uk/x-196026-z

bed side table ideal for up cycle , needs rubbing down or painting, good working order. Width 42 cm, depth 40 cm. Height 60