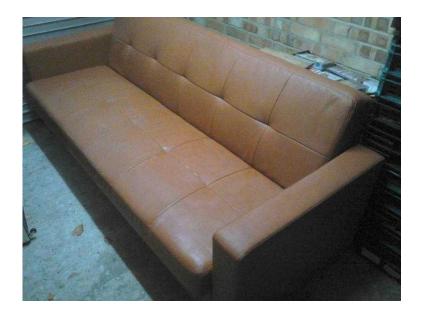

## Tan leather sofabed (30 GBP)

Location **South East, East Sussex** https://www.freeadsz.co.uk/x-196032-z

Tan leather (ette) sofa, with detachable arms. Folds out to form a comfy, small double bed. Some cat scratches to one of the arms, price reflects this. £30 ono Please call 07834 630 841 or email louisawest@ymail.