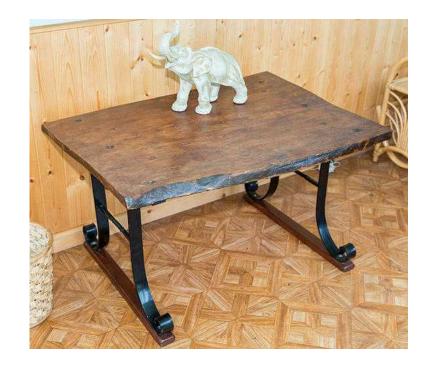

## Rustic occasional table (20 GBP)

Location **East of England, Norfolk** https://www.freeadsz.co.uk/x-196042-z

Wooden top with wrought iron base and wooden sliders. 35inches wide 20.5inches high 25inches deep. Unusual and sturdy item with many uses. To view or collect from Sprowston,.