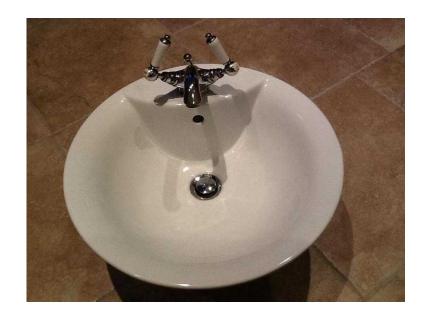

## Circular Vanity-top Basin. Just Reduced (50 GBP)

Location London, London https://www.freeadsz.co.uk/x-196234-z

Good condition. 42cm diameter. 16cm H. with sloping sides. Plus basin tap (mono mixer). \*\*\*\* Just!\*\*\*\*