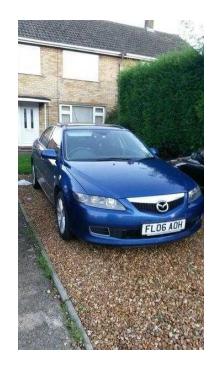

## Mazda 1800 2006 (250 GBP)

Location **East of England, Cambridgeshire** https://www.freeadsz.co.uk/x-196388-z

Apparently I blew the head nice car though sone rust on wheel arches 250 Ono;

| Mazda                         | 1800         | 2006   |
|-------------------------------|--------------|--------|
| https://www.free:<br>88-z     | adsz.co.uk/x | (-1963 |
| Mazda                         | 1800         | 2006   |
| https://www.free:<br>88-z     | adsz.co.uk/x | :-1963 |
| Mazda                         | 1800         | 2006   |
| https://www.free:<br>88-z     | adsz.co.uk/x | (-1963 |
| Mazda                         | 1800         | 2006   |
| https://www.free:<br>88-z     | adsz.co.uk/x | (-1963 |
| Mazda                         | 1800         | 2006   |
| https://www.free:<br>88-z     | adsz.co.uk/x | ·-1963 |
| Mazda                         | 1800         | 2006   |
| https://www.free:<br>88-z     | adsz.co.uk/x | ·-1963 |
| Mazda                         | 1800         | 2006   |
| <br>https://www.free:<br>88-z | adsz.co.uk/x | ·-1963 |
| Mazda                         | 1800         | 2006   |
| https://www.free:<br>88-z     | adsz.co.uk/x | ·-1963 |
| Mazda                         | 1800         | 2006   |
| https://www.free:<br>88-z     | adsz.co.uk/x | ·-1963 |
| Mazda                         | 1800         | 2006   |
| https://www.free:<br>88-z     | adsz.co.uk/x | 1963   |