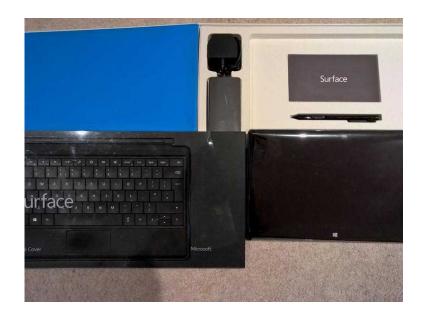

## Microsoft Surface Pro 128GB with Type Cover (200 GBP)

Location **South East, East Sussex** https://www.freeadsz.co.uk/x-196392-z

Microsoft Surface Pro 128GB with black Type Cover. £200;

|    | Microsoft Surface Pro 128GB                        |
|----|----------------------------------------------------|
|    | with Type Cover  https://www.freeadsz.co.uk/x-1963 |
| 製料 |                                                    |
|    | https://www.freeadsz.co.uk/x-1963<br>92-z          |
|    | Microsoft Surface Pro 128GB with Type Cover        |
|    | https://www.freeadsz.co.uk/x-1963<br>92-z          |
|    | Microsoft Surface Pro 128GB<br>with Type Cover     |
|    | https://www.freeadsz.co.uk/x-1963<br>92-z          |
|    | Microsoft Surface Pro 128GB with Type Cover        |
|    | https://www.freeadsz.co.uk/x-1963<br>92-z          |
|    | Microsoft Surface Pro 128GB with Type Cover        |
|    | https://www.freeadsz.co.uk/x-1963<br>92-z          |
|    | Microsoft Surface Pro 128GB with Type Cover        |
|    | https://www.freeadsz.co.uk/x-1963<br>92-z          |
|    | Microsoft Surface Pro 128GB with Type Cover        |
|    | https://www.freeadsz.co.uk/x-1963<br>92-z          |
| 編  | Microsoft Surface Pro 128GB with Type Cover        |
|    | https://www.freeadsz.co.uk/x-1963<br>92-z          |
|    | Microsoft Surface Pro 128GB with Type Cover        |
|    | https://www.freeadsz.co.uk/x-1963<br>92-z          |