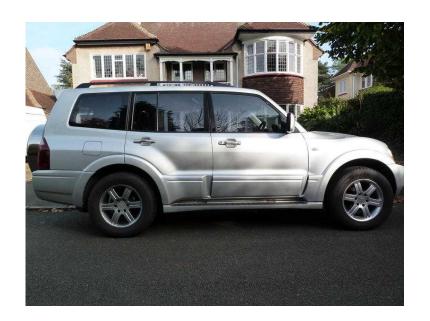

## Mitsubishi Shogun 2003 DID Elegance LWB Tiptronic Auto (4,495 GBP)

Location East of England, Suffolk https://www.freeadsz.co.uk/x-196450-z

Exceptional Shogun 3.2 DID Elegance LWB Tiptronic Auto. Service History, Full years MOT. Leather seats (7), rear folds under floor. Side and front airbags. Sunroof. Cruise. Side steps with kerb lights. Alarm/immobiliser. Towbar. Mitsubishi Le Mans wheels with almost new Hankook tyres. Belts and all oils recently changed (engine, auto box, diffs, transfer box). Recent new brake pads all round and new rear calipers. Runs faultlessly. Be aware that later models are £200 higher road Tax. You MUST ensure when buying that the following has been done:- Top timing chain guide, these commonly fail and parts can fall into and destroy the engine. Later uprated guide fitted. Fuel filler pipes commonly rust through as they are in the wheel arch and allow dirt and water into the fuel tank which can destroy the fuel pump which is hugely expensive to replace. The filler pipes in this case were not rusted through but have been completely refurbished and the tank drained as a precaution and found to be dirt and moisture free. Car has also had the Terraclean treatment for increased performance and fuel economy. Reluctant sale but I'm retiring soon and getting a motorhome.;