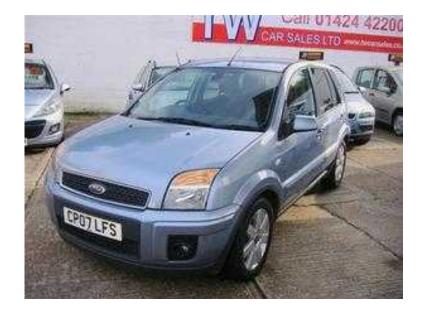

## Ford Fusion 2007 (2,999 GBP)

Location East of England, Suffolk https://www.freeadsz.co.uk/x-196458-z

We Are Pleased To Offer A Really Nice Example Of This Ever Popular Model in Good Order Throughout., Next MOT due 09/06/2016, Last serviced on 07/06/2015 at 84,376 miles, Service history, Air-Conditioning, Electric Windows, Electric Adjustable Door Mirrors, 15" 6 Spoke Sculptured Alloy Wheels, Integrated Stereo with CD + Aux, Quick Clear Heated Front Screen, Remote Central Locking with Both Original Keys, Rear Wash Wipe, Front Fog Lamps, Trip Computer, Height Adjustable Drivers Seat, Adjustable Steering Column, Drivers Armrest, Twin Airbags, Child Locks, 3x3 point rear seat belts, Folding rear seats, Power steering. 5 seats, Sea Grey Metallic, Keenly Priced at Just £2999 Inclusive Of 3 Months Nationwide Comprehensive Warranty. To Arrange A Test Drive Please Call Us at Perry Road Autos On 01621 928100 / 07841 871764 or 07973 411309 (7 Days) We Are Located In The Village Of Tiptree, Essex, CO5 0LX - Just 10 Minutes From The A12 at Kelvedon. DETAILED FINANCE QUOTATION AVAILABLE ON REQUEST FOR THIS CAR. View This & 50 More Selected Cars Online at www.perryroadautos.co.uk, We Also Buy Cars, Part Exchange Welcome. Please always call first to check availability,