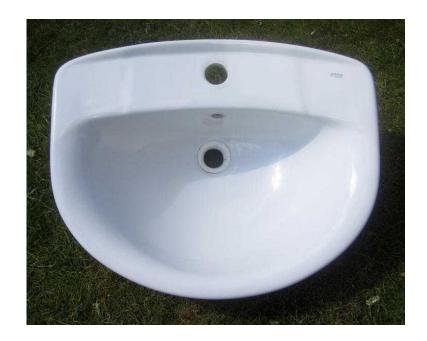

## Semi-recessed counter-top Bathroom Sink, Ceramic, white 500mm

South West, Devon Location https://www.freeadsz.co.uk/x-196478-z

some silicon remaining on the bottom edges where it's been removed semi recessed counter-top width 515mm depth 405mm recess depth