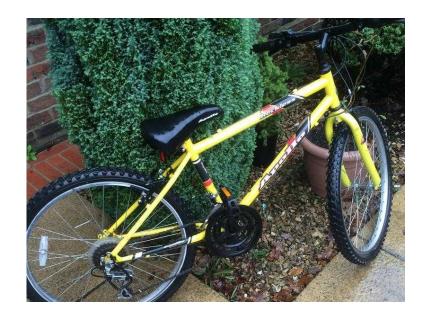

## 24quot wheel mountain bike (15 GBP)

Location **South East, West Sussex** https://www.freeadsz.co.uk/x-196509-z

Apollo reckless mountain bike 24" wheels 14" frame 15 gears Shimano ,alloy rims with 2 new tyres good brakes , ready to ride , few marks on frame as you would expect and small tear to back of