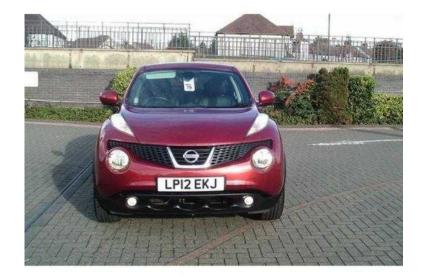

## Nissan Juke 2012 (11,995 GBP)

Location **South East, Middlesex** https://www.freeadsz.co.uk/x-196536-z

Anti-Lock Brakes, Climate Control, Power-Assisted Steering, Driver, Passenger And Side Air Bags, 17In Alloy Wheels, Cruise Control, Satellite Navigation, Electronic Stability Programme, Rear Parking Camera Parking Aid, Trip Computer, Driver/Passenger Heated Seats, Rear Windows Tinted Glass, Electric Door Mirrors, Immobiliser, Front Fog Lights, Seats Split Rear, Rain Sensor, Driver Seat Height Adjustment, Front/Rear Electric Windows, Remote Central Door Locking, Steering Wheel Leather, Front/Rear Head Restraints, Bluetooth Interface Telephone Equipment, Body Coloured Bumpers, Centre Console, Centre Rear Seat Belt, Cup Holder, Electronic Brake Force Distribution, Gear Knob Leather, Radio/CD, Rake Adjustable Steering Column/Wheel, Rear Seat ISOFIX Anchorage Point, Six Speakers, Tyre Repair Kit, Leather interior