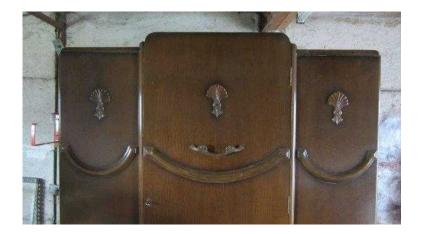

## Wardrobe 50039s (40 GBP)

Location **East of England, Essex** https://www.freeadsz.co.uk/x-196551-z

FFOD<u>AdsZauk</u>

Style size 19 inches deep x 48 inches wide x 72 inches tall. Centre door with 2 rails and