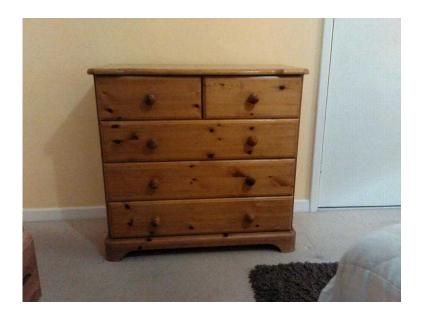

## **Pine chest of drawers (20 GBP)**

Location South East, East Sussex https://www.freeadsz.co.uk/x-196602-z

two small drawers at top and three bigger draws has a few knocks here and there but clean from smoke free home ideal for child's room, 31 inch wide, 30 inch height and depth 15.