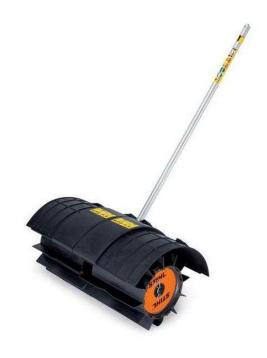

## Stihl combi power sweep leaf and snow brush attachment (280 GBP)

同學 同

Location **South East, East Sussex** https://www.freeadsz.co.uk/x-196871-z

Only used a few times. It is in excellent condition and saves a lot of time and energy. The sweeper moves gravel, water, sand on turf, leaves and snow. It will fit all the stihl combi.