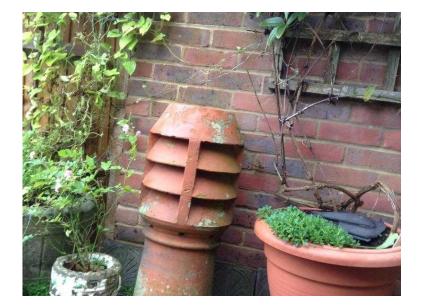

## Chimney pot (15 GBP)

Location South East, East Sussex https://www.freeadsz.co.uk/x-196884-z

old chimney pot, can be used as a plant holder. &pound.

| Chimney pot<br>https://www.freeadsz.co.uk/x-1968<br>84-z | Chimney pot<br>https://www.freeadsz.co.uk/x-1968<br>84-z | Chimney pot | Chimney pot<br>https://www.freeadsz.co.uk/x-1968<br>84-z | Chimney pot<br>https://www.freeadsz.co.uk/x-1968<br>84-z | Chimney pot<br>https://www.freeadsz.co.uk/x-1968<br>84-z | Chimney pot<br>https://www.freeadsz.co.uk/x-1968<br>84-z | 84. | Chimney pot | Chimney pot<br>https://www.freeadsz.co.uk/x-1968<br>84-z |
|----------------------------------------------------------|----------------------------------------------------------|-------------|----------------------------------------------------------|----------------------------------------------------------|----------------------------------------------------------|----------------------------------------------------------|-----|-------------|----------------------------------------------------------|