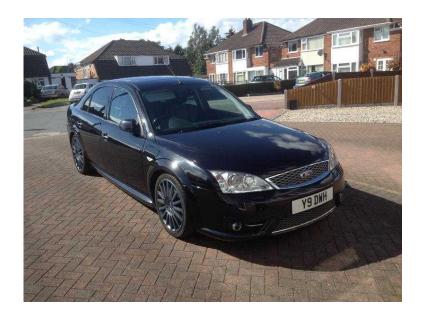

## Ford Mondeo ST Tdci 56reg Full Ford Dealer History Fully loaded Nav Bluetooth Full I

0-Z West Midlands, West Midlands

MONDEO ST TDCI '56' plate. FULLY LOADED - SAT NAV, FULL RECARO LEATHER, XENONS, BLUETOOTH, SUNROOF etc. 94k with FULL FORD DEALER SERVICE HISTORY from new (9 service stamps and comes with all the paperwork/receipts and mots). Recently had new front tyres, brake pads and Mot and service. Next Mot/service not due until 30/9/16.

I have owned this top spec black St for over 4.5 years and done over 55k miles, most of this has been motorway miles doing a daily 36mile commute to work and I am only selling now as I fancy an automatic. The car looks and drives great and has been a fantastic family car that has been maintained regardless of cost. It took me a long time to find one which had this amount of extras!

This car is fully loaded with options from the factory - Xenon HID headlights with auto washer jets, Full built in 7" touch screen DVD SAT NAV with updated navigation software for Europe 2014/15, Bluetooth phone with voice control for nav/phone/temp/music etc Full electric leather recaro heated seats, Rear built in booster seats that pop out-see the pics, Electric tilt n slide sunroof, rear parking sensors, heated front and rear screens, heated auto fold mirrors, full closure alarm/immobiliser works off remote. This car also has upgraded door speakers all round, not the standard ford ones and has aux/mp3 connection. This car new was £29000 and comes with full Ford dealer service history from new which Includes ford roadside assistance until 25/9/2016. It's been serviced yearly at 11k, 21k, 26k, 33k, 43k, 55k, 67k, 79k and 91k miles.

18" wheels were refurbed last year and are all covered in good matching Hancook Ventus Evo tyres. Ford uprated Eiback springs fitted last year giving a slightly lower but much improved appearance. Other features include cruise control, full electric windows, auto lights, rain sensor wipers, ESP,