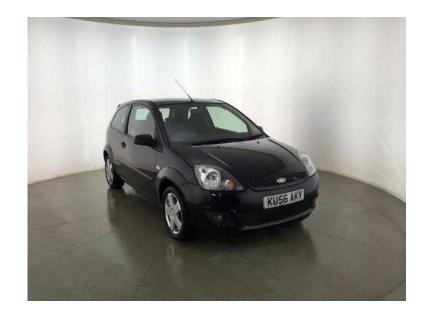

## Ford Fiesta 2006 (2,795 GBP)

Location West Midlands, West Midlands https://www.freeadsz.co.uk/x-196921-z

Metallic Black, INSPECTED BY AA & 3 MONTH AA WARRANTY, 1 owner, Next MOT due 24/09/2016, Good bodywork, Interior Good Condition, 5 seats, Full Service History, Very Well Maintained, Original Owners Manuals, Very Economical, 46 MPG, 12 Months Road Tax Only 145 Pounds, Great Specification, 15" Alloy Wheels, Air Conditioning, Ford Cd Stereo System, Electric Front Windows, Electric Door Mirrors, 6 Speed Gearbox, Good Condition, Competitive Finance Options Available See Representative Examples On Our Website, Bargain, No Offers. £2,795 p/x considered Air Conditioning, Electric Front