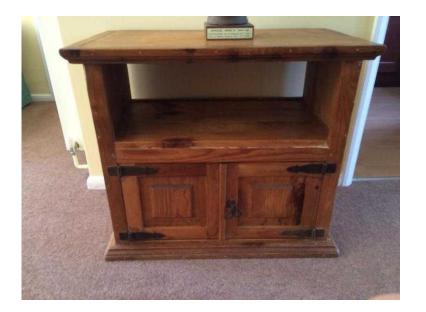

## Cabinet -suitable for TVDVDVideo player (30 GBP)

Location South East, Kent https://www.freeadsz.co.uk/x-196939-z

Wooden cabinet with wrought iron hinges and door handle. Suitable for TV on top shelf, DVD and/or video player in space between top shelf and cupboard suitable for storing DVD's.