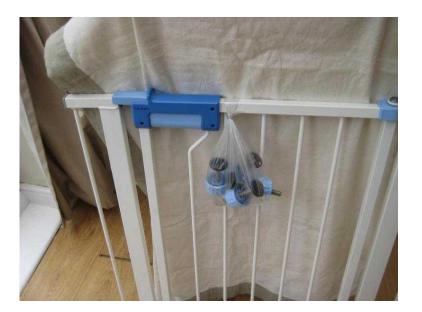

## Lindam Childs Stair Gate (12 GBP)

South East, East Sussex https://www.freeadsz.co.uk/x-196970-z

A child's Stair gate in very good condition. Width extends from 74-78cm x Height 31cm. Lindam Brand. Very good.