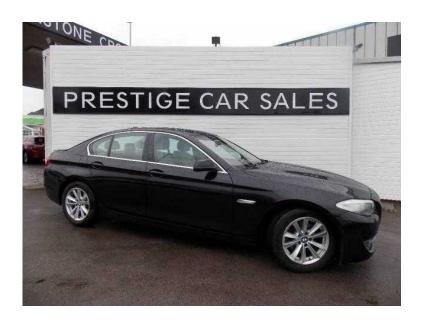

## BMW 5 Series 2011 (11,779 GBP)

West Midlands, West Midlands https://www.freeadsz.co.uk/x-197062-z

BMW 5 SERIES 520d SE, 4 Door Saloon, Black, 84,000 miles, 3x3 point rear seat belts, ABS, Alarm, Audio remote control, Body coloured bumpers, Cruise Control, Driver airbag, Electric door mirrors, Front armrest, Front electric windows, Front fog lights, Front head restraints, Heated door mirrors, Heated front seat, Immobiliser, Isofix child seat anchor points, Passenger airbag, Steering wheel reach adjustment. GREAT LOOKING BMW 520D SE 4 DOOR, IN BLACK WITH CREAM LEATHER TRIM, AIR CON, CD, ALLOYS, HEATED SEATS, CRUISE CONTROL, F+R PARKING SENSORS, 1 OWNER, 6X BMW SERVICES, Full leather interior, Air Conditioning, Automatic with Two Zone Control, Cruise Control with Brake Function and Speed Limiting Function, Heated Seats, Front, Park Distance Control (PDC), Front and Rear, 17in Light Alloy V Spoke Style 236 with Run Flat Tyres and Locking Wheel Bolts, Alarm System (Thatcham 1) with Remote Control, BMW Professional Radio with Single CD Player (with MP3 Playback Capability), Bluetooth Telephone Preparation, Electric Windows Front and Rear, with Open/Close Fingertip Control, Anti Trap Facility and Comfort Closing Function All Round, Hill Start Assistant, Keyless Starting of Engine Ignition Start/Stop Button, On Board Computer (OBC), Rain Sensor, Standard Seats Front, Part Electric Adjustment, Tyre Puncture Warning System (TPWS), Upholstery Dakota Leather, Windows Heat Insulated, Tinted All Round. 5 seats, IN BLACK WITH CREAM LEATHER TRIM, REFUNDABLE £50 PHONE HOLDING DEPOSITS WELCOME ENQUIRIES FROM 6-10PM PLEASE CALL 07778 654409, p/x welcome