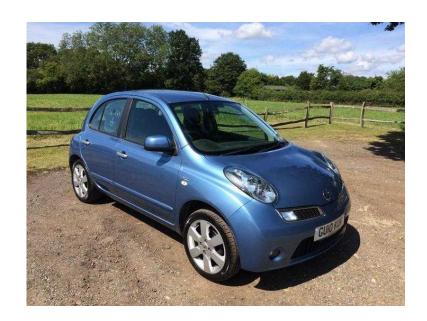

## NISSAN MICRA N-TEC amp SatNav, Excellent condition (3,499 GBP)

Location South East, Middlesex https://www.freeadsz.co.uk/x-197188-z

SatNav, MOT till June 16, Tax till Nov 15, 1 lady owner, full service history Minor scratch on the driver's door (as)