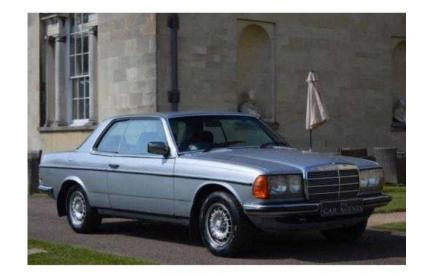

## Mercedes-Benz 280 1983 (6,995 GBP)

回袋袋间

Location **South East, Middlesex** https://www.freeadsz.co.uk/x-197203-z

回绕回

This Classic Mercedes 280 CE is finished in Blue with Blue Velour interior. Specification includes Electric Windows, Power Steering, Electric Mirrors and Alloy Wheels. Please contact us for more details. Power