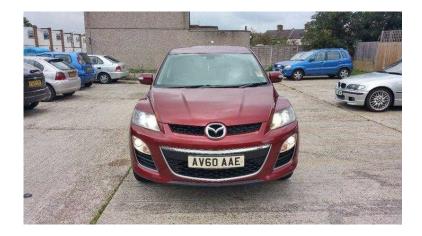

## Mazda CX-7 Great 4x4 car with satnav and rearview camera, excellent runner. (6,800 G

Location London, London https://www.freeadsz.co.uk/x-197226-z

Bargain SUV, very good and reliable 4x4, very well maintained car, sporty and fast, it has 1 years MOT, good bodywork and paintwork, 4 brand new winter tyres and i will throw in 4 summer tyres as well to have for the summer season, it has a rear view camera to help with parking, 6cd mp3 system, xenon headlights, automatic wipers, automatic headlights, all time 4 wheel drive, full specs, Bose sound system, good quality black leather, well maintained and really looked after, the car runs very good both mechanically and electrical, no smoke, no funny noises, engine runs without glitches, recently serviced, rear view camera very powerfull engine, its been kept in the garage all the time, it has 19 inch alloy wheels, very clean and neat inside, its been sitting in my garage for the last 10 months and i need to empty the garage, it has also auxiliary port, SATNAV with western europe and uk maps, xenon headlights, really strong bodywork and really good in rough terrain and snow, it will be a good car for someone who has a family or loves 4x4. Next MOT due 05/10/2016, 2 owners, Next MOT due 04/10/2016, Full service history, Electric windows, Air conditioning, Satellite navigation, Parking aid, MP3 player, Leather trim, Heated seats, Height adjustable driver's seat, Height adjustable passenger seat, Folding rear seats, Child seat points (Isofix system), Sports seats, Metallic paint, 19" Alloy Wheels, Spare wheel (Space-saver), Power steering, Steering wheel rake adjustment, Steering wheel reach adjustment, Cruise control, Traction control, Central locking, Alarm, Immobiliser, Driver's airbags, Side airbags, Passenger airbags. 5 seats, RED, £6800 accept decent