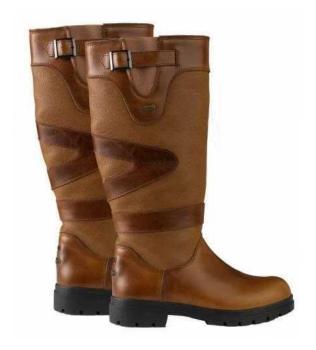

## **Toggi Highgrove Boot (99.99 GBP)**

Location **South East, East Sussex** https://www.freeadsz.co.uk/x-197425-z

The Toggi Highgrove boot is the newest addition to the fully waterproof 100% leather country boot range, featuring an anatomic moulded arch foot bed with a gel insole for superb comfort and shock absorbency. These fantastic boots feature hydro-guard waterproof and breathable membrane, a Sure Grip hardwearing yet lightweight rubber sole for stability, and an elasticated side gusset with leather strap and buckle. The highgrove offers unsurpassed comfort and performance. - Genuine full leather upper

- Anatomic moulded arch foot bed with gel insole
- Hydro-guard waterproof and breathable membrane
- Sure Grip lightweight, hardwearing sole
- Elasticated side gusset with strap and buckle Colour: Chesnut Ash Size: EU 36-45;