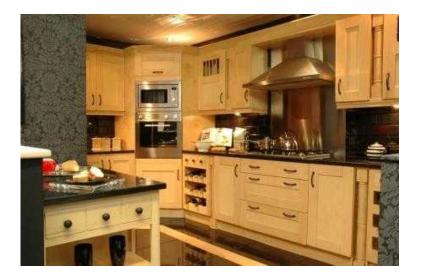

## London Sale On Kitchen. (1,390 GBP)

Location South West, Avon https://www.freeadsz.co.uk/x-197513-z

Pictured here is the solid birch framed kitchen whish comes with granite worktops and appliances for just £1390. Call for further details 0207