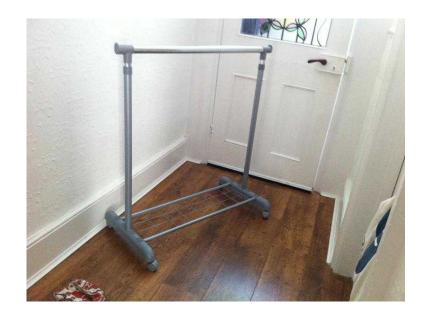

## John Lewis Single Clothes Rail (10 GBP)

Location **South East, West Sussex** https://www.freeadsz.co.uk/x-197569-z

Only used for 2 weeks. Dimensions, H156 (can be extended to 170cm) x W93 x D44cm. Wheeled garment rail that's ideal for extending wardrobe space, and keeping special items out for occasions. Height adjustable, with shelf.;