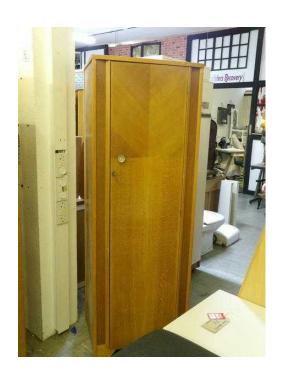

## SALE NOW ON Single Wardrobe With Hanging Rail - Local Delivery Service Available

South East, West Sussex Location https://www.freeadsz.co.uk/x-197571-z

Was £65, Now £52 in our 20% off all items sale! Sale ends ends 30/11/15 Single Wardrobe in good condition. Mirror inside has heavy signs of wear so could do with being replaced Measures H178.5cm, W62.5cm, D50cm (PC316) View this & lots more at The Recycled Goods Factory's 5000 sq ft Showroom OPEN 7 days a week OPEN Mon-Sat 10am-7pm & Sunday 12-4pm The Recycled Goods Factory 44 Chartwell Rd, Lancing Business Park, BN15 8UE Local Delivery Service Available - Please message for quote FREE & Easy Onsite Parking www.TheRGF.co