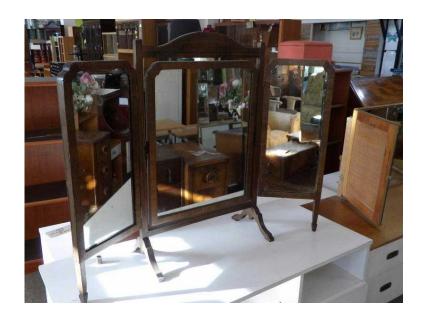

## 20 off Edwardian Antique 3 Way Dressing Table Mirror (36 GBP)

South East, West Sussex Location https://www.freeadsz.co.uk/x-197579-z

Was £45 Now £36 in our 20% off all items sale! (sale ends 30/11/15) Edwardian dressing table mirror (pc725) View this & lots more at The Recycled Goods Factory's 5000 sq ft Showroom OPEN 7 days a week The Recycled Goods Factory, 44 Chartwell Rd, Lancing Business Park, BN15 8UE OPEN Mon-Sat 10am-7pm & Sunday 12-4pm Local Delivery Service Available - (please message postcode for deliver quote) Free & Easy Onsite Parking www.TheRGF.co