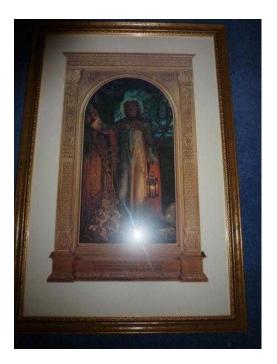

## **Pre-Raphaelite Print ex TATE (150 GBP)**

Location London, London https://www.freeadsz.co.uk/x-197776-z

Set of 4 gilt framed prints by the Pre-Raphaelites size 30 inches X 20 inches X 3 the 4th 23 inches by 17 inches. £50 each or £150 for the