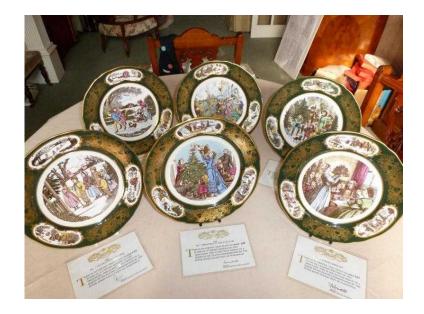

## **Christmas plates (100 GBP)**

Location London, London https://www.freeadsz.co.uk/x-197782-z

SPODE Christmas Plates limited edition of 2000 sets manufactured. Set of six plates still boxed with certificates plate no's 14, 33, 73, 130, 371 and 463 £100.00 excl. p