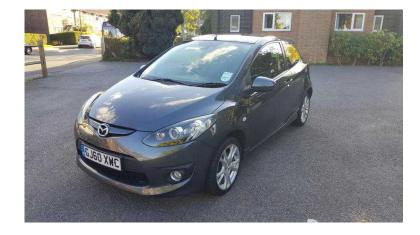

## Mazda 2 SPORT 2010 (4,500 GBP)

Location **South East, Surrey** https://www.freeadsz.co.uk/x-197830-z

2 lady owners, 16in Alloy Wheels, Air Conditioning, Cruise Control, Automatic Headlamps, Front fog lights, CD Player, Auxiliary Audio Connection, Rear Isofix Seat Mounting System, Split Folding Rear Seat, Height Adjustable Driver's Seat, Front Electric Windows, Electrically Operated & Folding Door Mirrors, Remote Locking, Rain Sensing Wipers, Multi-function Steering Wheel, Adjustable Steering Column, Trip Computer, Power Steering. 5 seats, METALLIC GREY.12 months