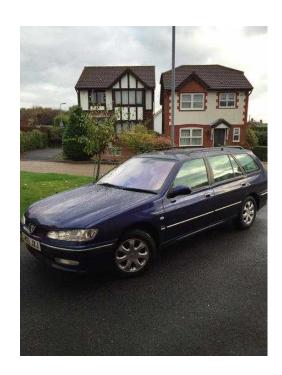

## Peugeot 406 2002 (1,700 GBP)

Location **South East, Surrey** https://www.freeadsz.co.uk/x-197844-z

Electric Central Locking, Automatic Transmission, Electric interior mirror and external wing mirrors. alloy locking wheels and spare. Driver info system. Sat Nav, Cam Belt Changed, MOT Sept 2016, 90,000 miles and low mileage for a year. Registered 2002. Radio with multiple speakers, accept tape and discs. Courtesy lights in doors. Alarm. Regular service history. Good tyres, Central front arm rest. Electric front seats. Walnut fascia. 2 owners since new. Lovely car, joy to drive. Would suit family. Beautiful condition. Car has always been garaged. GLX model. Fog Lights. £1700 Call 01323 440118 first person to see will buy.;