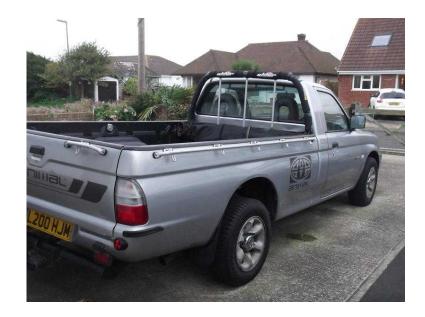

## Mitsubishi L200 2002 (3,495 GBP)

Location South East, West Sussex https://www.freeadsz.co.uk/x-197865-z

For Sale my L200 4x2 (Not 4wheel drive) 2002, personal L200 registration included in price \*\*\*\* No VAT\*\*\*\* . This is a lovely pickup which has only been used as a car for private use. It has always been serviced yearly and had the "two" cambelts changed last year. There's a full load liner along with a towbar. Please call for more details, I can also email more photos if required. New L200 4x4 forces.