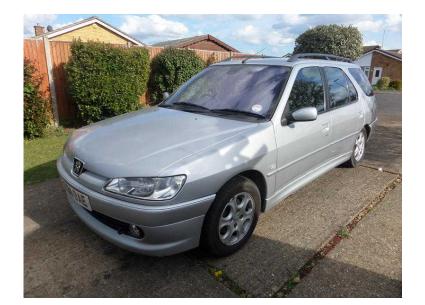

## Peugeot 306 2000 (695 GBP)

Location East of England, Cambridgeshire https://www.freeadsz.co.uk/x-197975-z

This is rough around the edges but mechanically sound would make a ideal work car. Bad points- Central locking doesn't work properly the key fob opens the boot and back doors, the key opens the drivers and passenger doors separately. Rear wiper jet isn't working. Passenger rear light has been taped up as its cracked. Good points- Has been well looked after mechanically, serviced regularly recent brakes all round, new clutch fitted nearly a year ago. Excellent on fuel 54 mpg. Tow bar. Price is