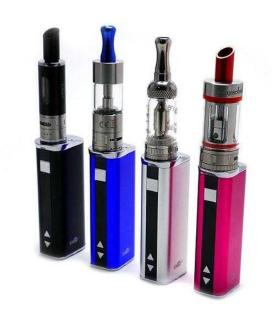

## Top Quality Unique iStick E-Shisha Pens E Cigarettes by E Leaf on Sale (29.99 GBP)

London, London Location https://www.freeadsz.co.uk/x-198046-z

Introducing the all new exciting iStick 50 watts ultimate e-cigarette mod by E-leaf. The iStick 50 Watt is the premier variable voltage / wattage e-cigarette which is designed to provide you with a sensational experience. For more information please contact us today on.