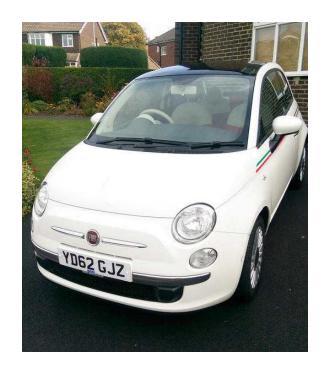

## Fiat 500 2012 62 Plate (5,900 GBP)

Location Yorkshire and the Humber, North Yorkshire https://www.freeadsz.co.uk/x-198052-z

Lady owner from new - just 13,300 miles. Stunning condition. Factory fitted green & red Italian Flag side stripes, genuine Fiat 500 mats front and rear. Full MOT. Priced to sell, no.