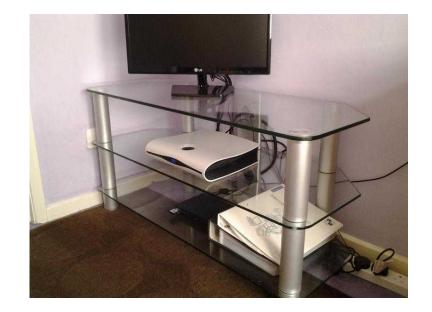

## Glass TV Stand (45 GBP)

Location **South East, Surrey** https://www.freeadsz.co.uk/x-198145-z

Large 3 Tier Glass TV Stand for up to 65Kg

| Glass | https://www.freeadsz.co.ul | <b>#</b> | Glass TV  https://www.freeadsz.co.ul | Glass TV  https://www.freeadsz.co.ul 45-z | https://www.freeadsz.co.ul |   | https://www.freeadsz.co.ul | Glass TV | https://www.freeadsz.co.ul | Glass TV |              | ■ TV Glass TV | https://www.freeadsz.co.ul | Glass TV |              |       |
|-------|----------------------------|----------|--------------------------------------|-------------------------------------------|----------------------------|---|----------------------------|----------|----------------------------|----------|--------------|---------------|----------------------------|----------|--------------|-------|
| TV (  | idsz.co.uk/x               | ₹        | TV (                                 | TV (                                      | lsz.co.uk/x                | 4 | ıdsz.co.uk/x               | √T ∨T    | ıdsz.co.uk/x               | ₹        | ıdsz.co.uk/x | √L ∨L         | ıdsz.co.uk/x               | √<br>    | ıdsz.co.uk/x | 7     |
| Stand | -1981                      | P to D   | Stand<br>-1981                       | Stand<br>-1981                            | Stand<br>∵1981             | 5 | -1981                      | Stand    | -1981                      | Stand    | -1981        | Stand         | -1981                      | Stand    | -1981        | Stand |