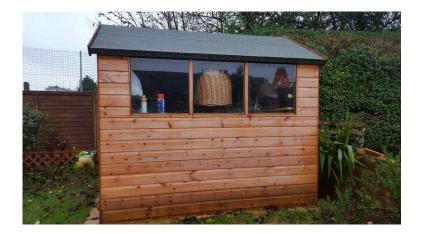

## 8x6 Apex Garden Shed (400 GBP)

Location Wales, Gwent https://www.freeadsz.co.uk/x-198167-z

Grab yourself a bargain this shed is less than a year old and can provide receipt to show price. Cost £580. House move forces sale and buyer must collect and dismantle.;