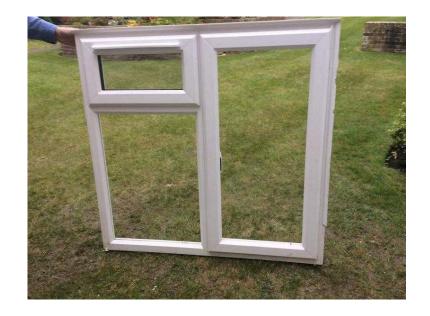

## Double glazed pic window (75 GBP)

**South East, East Sussex** Location https://www.freeadsz.co.uk/x-198225-z

white pvc double glazed window 46" X 46" approx sealed unit 2 years old excellent condition. Cost over &pound