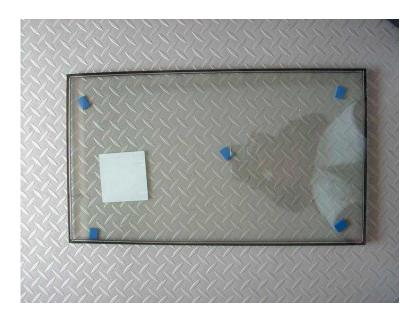

## **8 DOUBLE GLAZING PANELS (20 GBP)**

Location **South East, East Sussex** https://www.freeadsz.co.uk/x-198237-z

8 pieces. Size 357mm x 618mm. 4mm Annealed Softcoat glass (low 'E') with 4mm Spacer (12mm overall). Argon Filled. £2.50 each (Will sell)