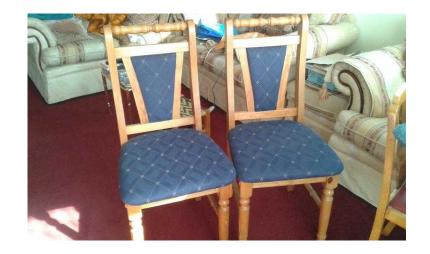

## Two sturdy pine upholstered dining chairs (50 GBP)

Location South East, East Sussex https://www.freeadsz.co.uk/x-198295-z

backs and seat upholstered in blue. Very comfortable and excellent

|           | <b>然</b> 原      |
|-----------|-----------------|
| https://w | Two s<br>dining |