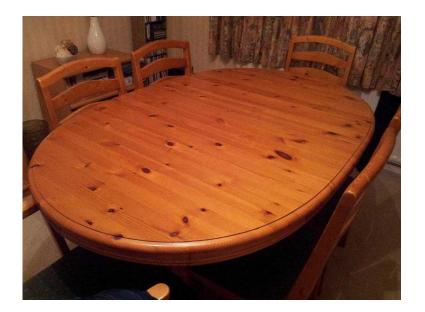

## Pine Table amp 6 Chairs (25 GBP)

Location South East, Ea https://www.freeadsz.co.uk/x-198306-z

South East, East Sussex

Pine table with 6 chairs, 2 are carver chairs. Table extends - very good condition. Must go as moving house. Buyer to