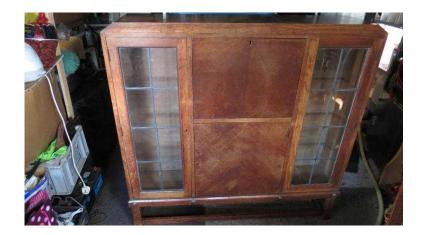

## 1920s Sideboard Arts and Crafts (53 GBP)

Location **South East, East Sussex** https://www.freeadsz.co.uk/x-198310-z

1920s Sideboard, Arts and Crafts, solid oak case, fancy oak veneered doors, leaded glass doors.5 fully adjustable height shelves. Needs some work, locks missing on both centre doors. 125cm h 128 cm w 28 cm